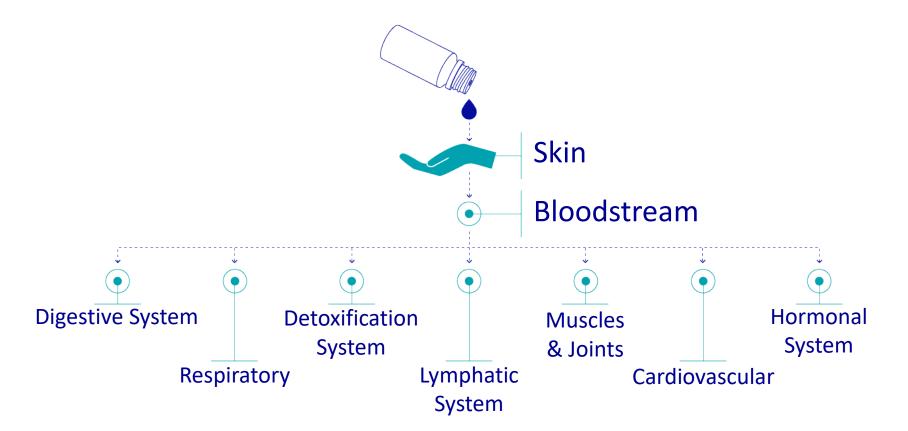

| Essential oils                                             |
|----------------------------------------------------|------------------------------------------------------------|
| Anti-biotics - kill the bad guys and the good guys | Kill the bad guys while keeping your healthy cells healthy |
| Suppress the immune system                         | Strengthen/support the immune system                       |
| Toxify the body                                    | Detoxify the body                                          |
| One-dimensional                                    | Adaptive                                                   |
| Clog and confuse receptor sites                    | Clean receptor sites                                       |







## **TOPICAL**





#### STUDIES ON ESSENTIAL OILS

Lavender 1,653 STUDIES

Frankincense 404 STUDIES

Frankincense and Cancer 64 STUDIES

Frankincense and Brain 29 STUDIES









# CALM Calming Blend



Relax



Sleep



Mood



#### **CALM**



Rose Damas
Promotes focus,
inspires well-being



Neroli

Supports positive mood and mental focus, supports restful sleep



# **CALM**



Bergamot
Soothes feeling of stress, tens
ion and anxiety



Melissa Calming





# ICE



Wintergreen Soothes arthritis, backache, muscle cramps, joint stiffness



Blue Chamomile
Relieves the discomfort of bursitis, tendonitis, carpel tunnel



Birch Oil Relieves muscular pain



# ICE



#### Peppermint

Relieves the aches and pains caused by arthritis, toothache, rheumatism



#### White Camphor

Supports