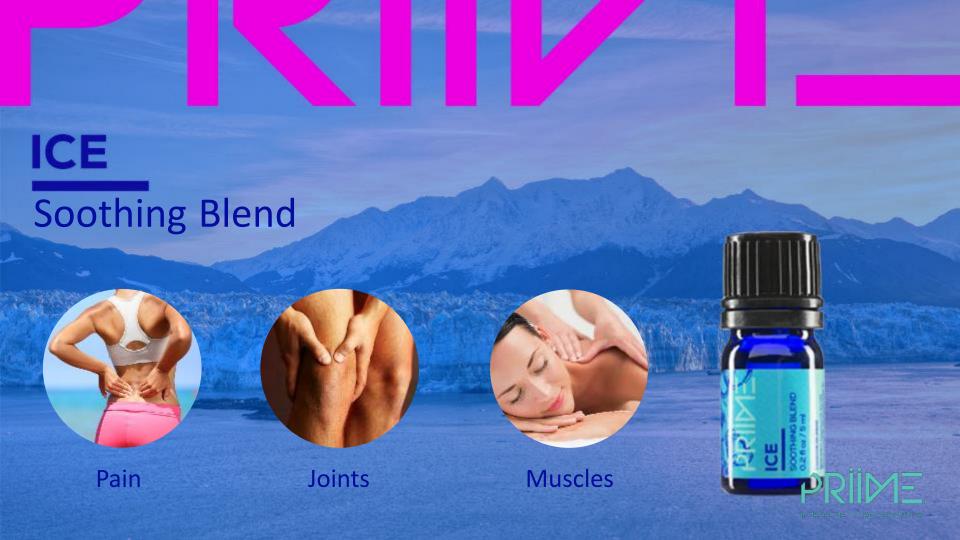

# ICE

Wintergreen Soothes arthritis, backache, muscle cramps, joint stiffness

Blue Chamomile
Relieves the discomfort of bursitis, tendonitis, carpel tunnel

Birch Oil Relieves muscular pain

# ICE

#### Peppermint

Relieves the aches and pains caused by arthritis, toothache, rheumatism

#### White Camphor

Supports normal blood circulation, soothes cramps, relieves muscle pain