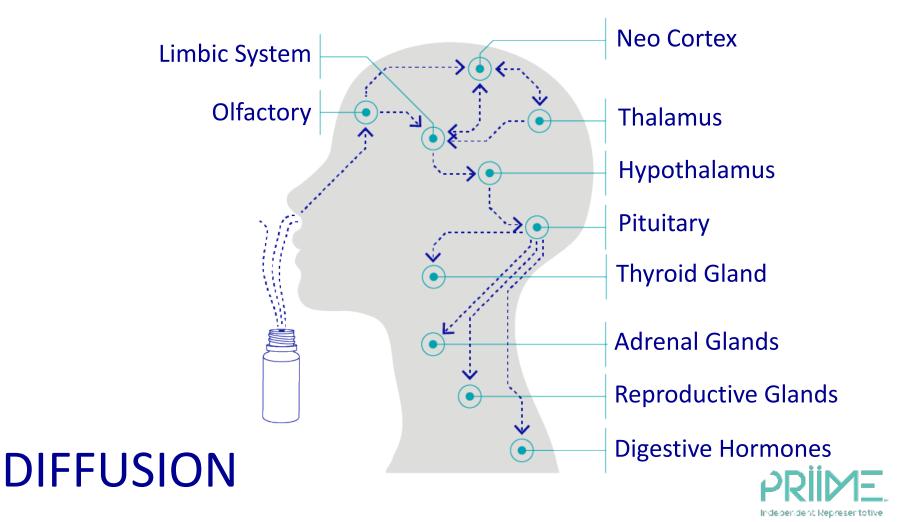

| Essential oils                                             |
|----------------------------------------------------|------------------------------------------------------------|
| Anti-biotics - kill the bad guys and the good guys | Kill the bad guys while keeping your healthy cells healthy |
| Suppress the immune system                         | Strengthen/support the immune system                       |
| Toxify the body                                    | Detoxify the body                                          |
| One-dimensional                                    | Adaptive                                                   |
| Clog and confuse receptor sites                    | Clean receptor sites                                       |







## **TOPICAL**





#### STUDIES ON ESSENTIAL OILS

Lavender 1,653 STUDIES

Frankincense 404 STUDIES

Frankincense and Cancer 64 STUDIES

Frankincense and Brain 29 STUDIES









# CALM Calming Blend



Relax



Sleep



Mood



#### **CALM**



Rose Damas
Promotes focus,
inspires well-being



Neroli

Supports positive mood and mental focus, supports restful sleep



# **CALM**



Bergamot
Soothes feeling of stress, tens
ion and anxiety



Melissa Calming





# ICE



Wintergreen Soothes arthritis, backache, muscle cramps, joint stiffness



Blue Chamomile
Relieves the discomfort of bursitis, tendonitis, carpel tunnel



Birch Oil Relieves muscular pain



# ICE



#### Peppermint

Relieves the aches and pains caused by arthritis, toothache, rheumatism



#### White Camphor

Suppor