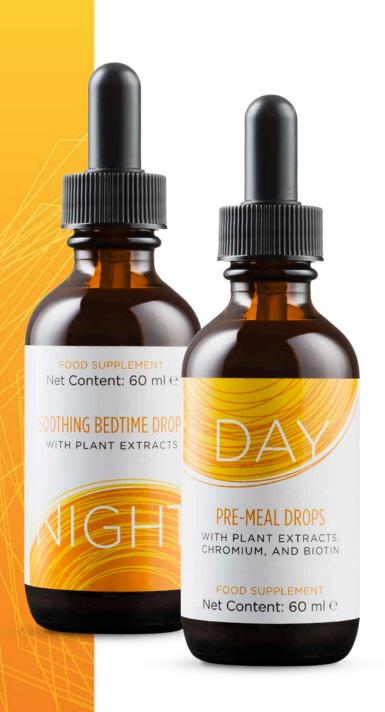

DAY AND NIGHT DROPS

> Slenderiiz is a synergistic weight loss system that easily fits into your purse or backpack and your daily routine.

Here are eight ways Slenderiiz products helps you lose weight smarter and not harder and it's not about being lucky...

# DAY

• Exclusive cacao bean extract: shown to positively affect the hormones related to hunger and improve mood.

• Guarana and green tea: reduce hunger pains that can derail weight loss and improve metabolism.

PRE-MEAL DROPS WITH PLANT EXTRACTS. CHROMIUM, AND BIOTIN

**FOOD SUPPLEMENT** Net Content: 60 ml C

FOOD SUPPLEMENT Net Content: 60 ml e

WITH PLANT EXTRACTS

# NIGHT

• Exclusive cacao bean extract: shown to positively affect the hormones related to hunger and improve mood.

• Guarana and green tea: reduce hunger pains that can derail weight loss and improve metabolism.