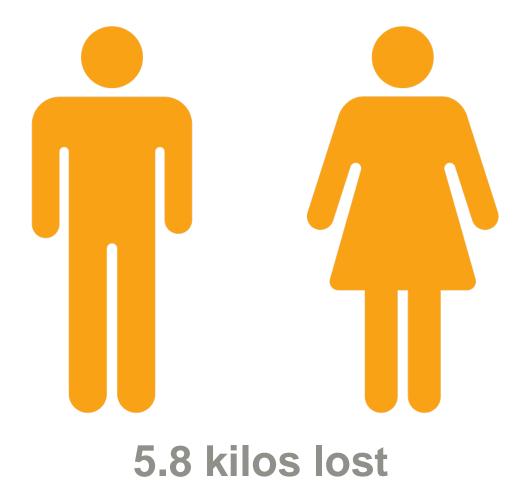

### SLENDERIIZ.

ndependent Representative

-

Sleep

(12.7 lbs)

#### Average cm lost: 27.6 cm