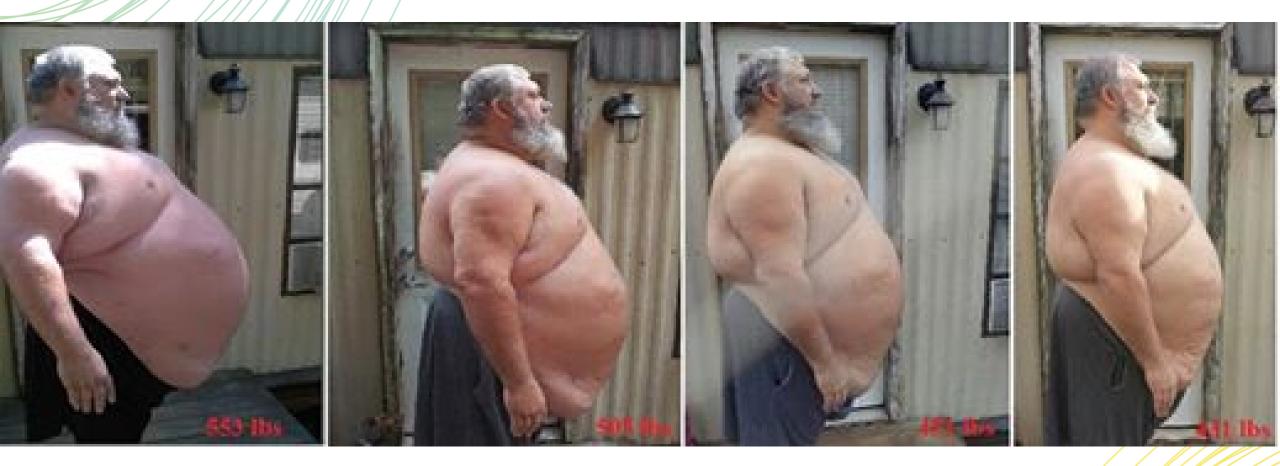

DAY AND NIGHT DROPS

> Slenderiiz is a synergistic weight loss system that easily fits into your purse or backpack and your daily routine.

Here are eight ways Slenderiiz products helps you lose weight smarter and not harder and it's not about being lucky...

Top 5 reasons why you aren't getting the results you want on Slenderiiz<sup>TM</sup> – these may shock you!

\*Consult with your physician before making any changes